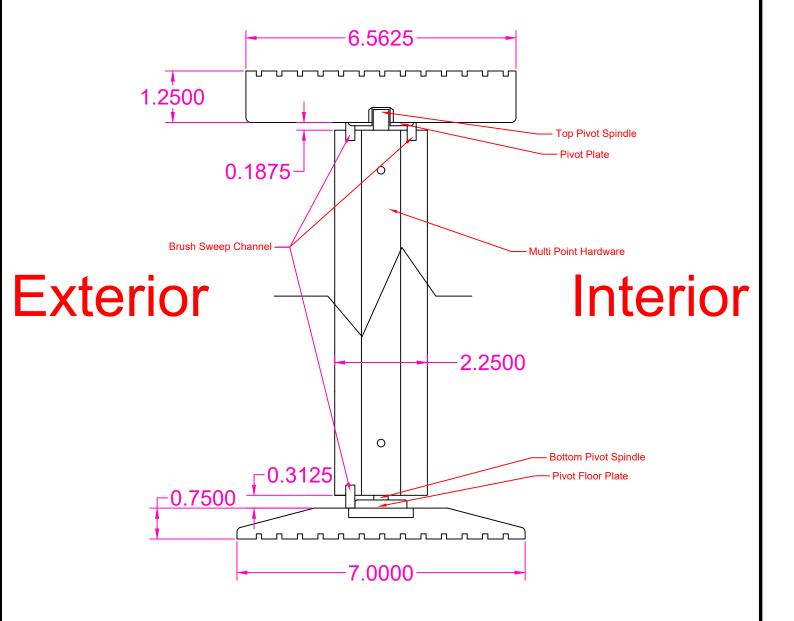

IIILL

6 9/16" Jamb 7" Sill

| Revisions |             |      |         |           |
|-----------|-------------|------|---------|-----------|
| Rev. #    | Description | Date | by Whom | LA        |
|           |             |      |         | DR<br>BY: |
|           |             |      |         |           |
|           |             |      |         |           |
|           |             |      |         | ĺ         |

|                      |     |         |     | iew with Wood S | illi |  |
|----------------------|-----|---------|-----|-----------------|------|--|
| LAYOUT               | N/A | SCALE N | TS  | PATTERN # N/A   |      |  |
| DRAWN<br>BY:         | EEE | Di      | ATE | 08/18/2023      |      |  |
| Cimpcon <sup>®</sup> |     |         |     |                 |      |  |